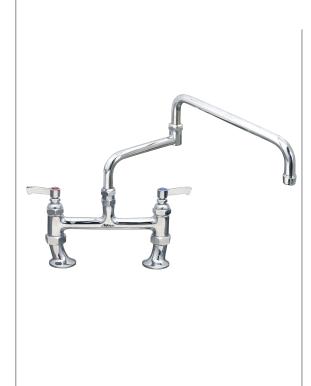

WATER • Aqualet Taps • Aqualet 30 • Deck mounted

MODEL:

#### manufactured by MECHLINE

AquaJet Deck mounted 1/2-inch twin mixer with lever controls and 450mm double jointed spout

Manufacturer: Mechline Developments Limited.

Brand: AquaJet.

Model Range: AquaJet 30. Spout: 450mm double jointed spout.

Mount: Deck mounted. Hole: Twin Hole.

Water Feed: Twin Water Feed.

Control(s): Lever. Accreditation: WRAS.