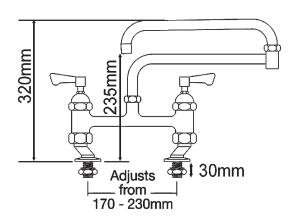

#### MAINTENANCE & CLEANING

Cleaning chrome: Do not use abrasive, chlorine or acid-based cleaning products. Avoid contact with concentrated bleach. Clean with soapy water using a cloth or sponge.

Dimensions are in millimeters. If a CAD file is required please visit www.mechline.com.